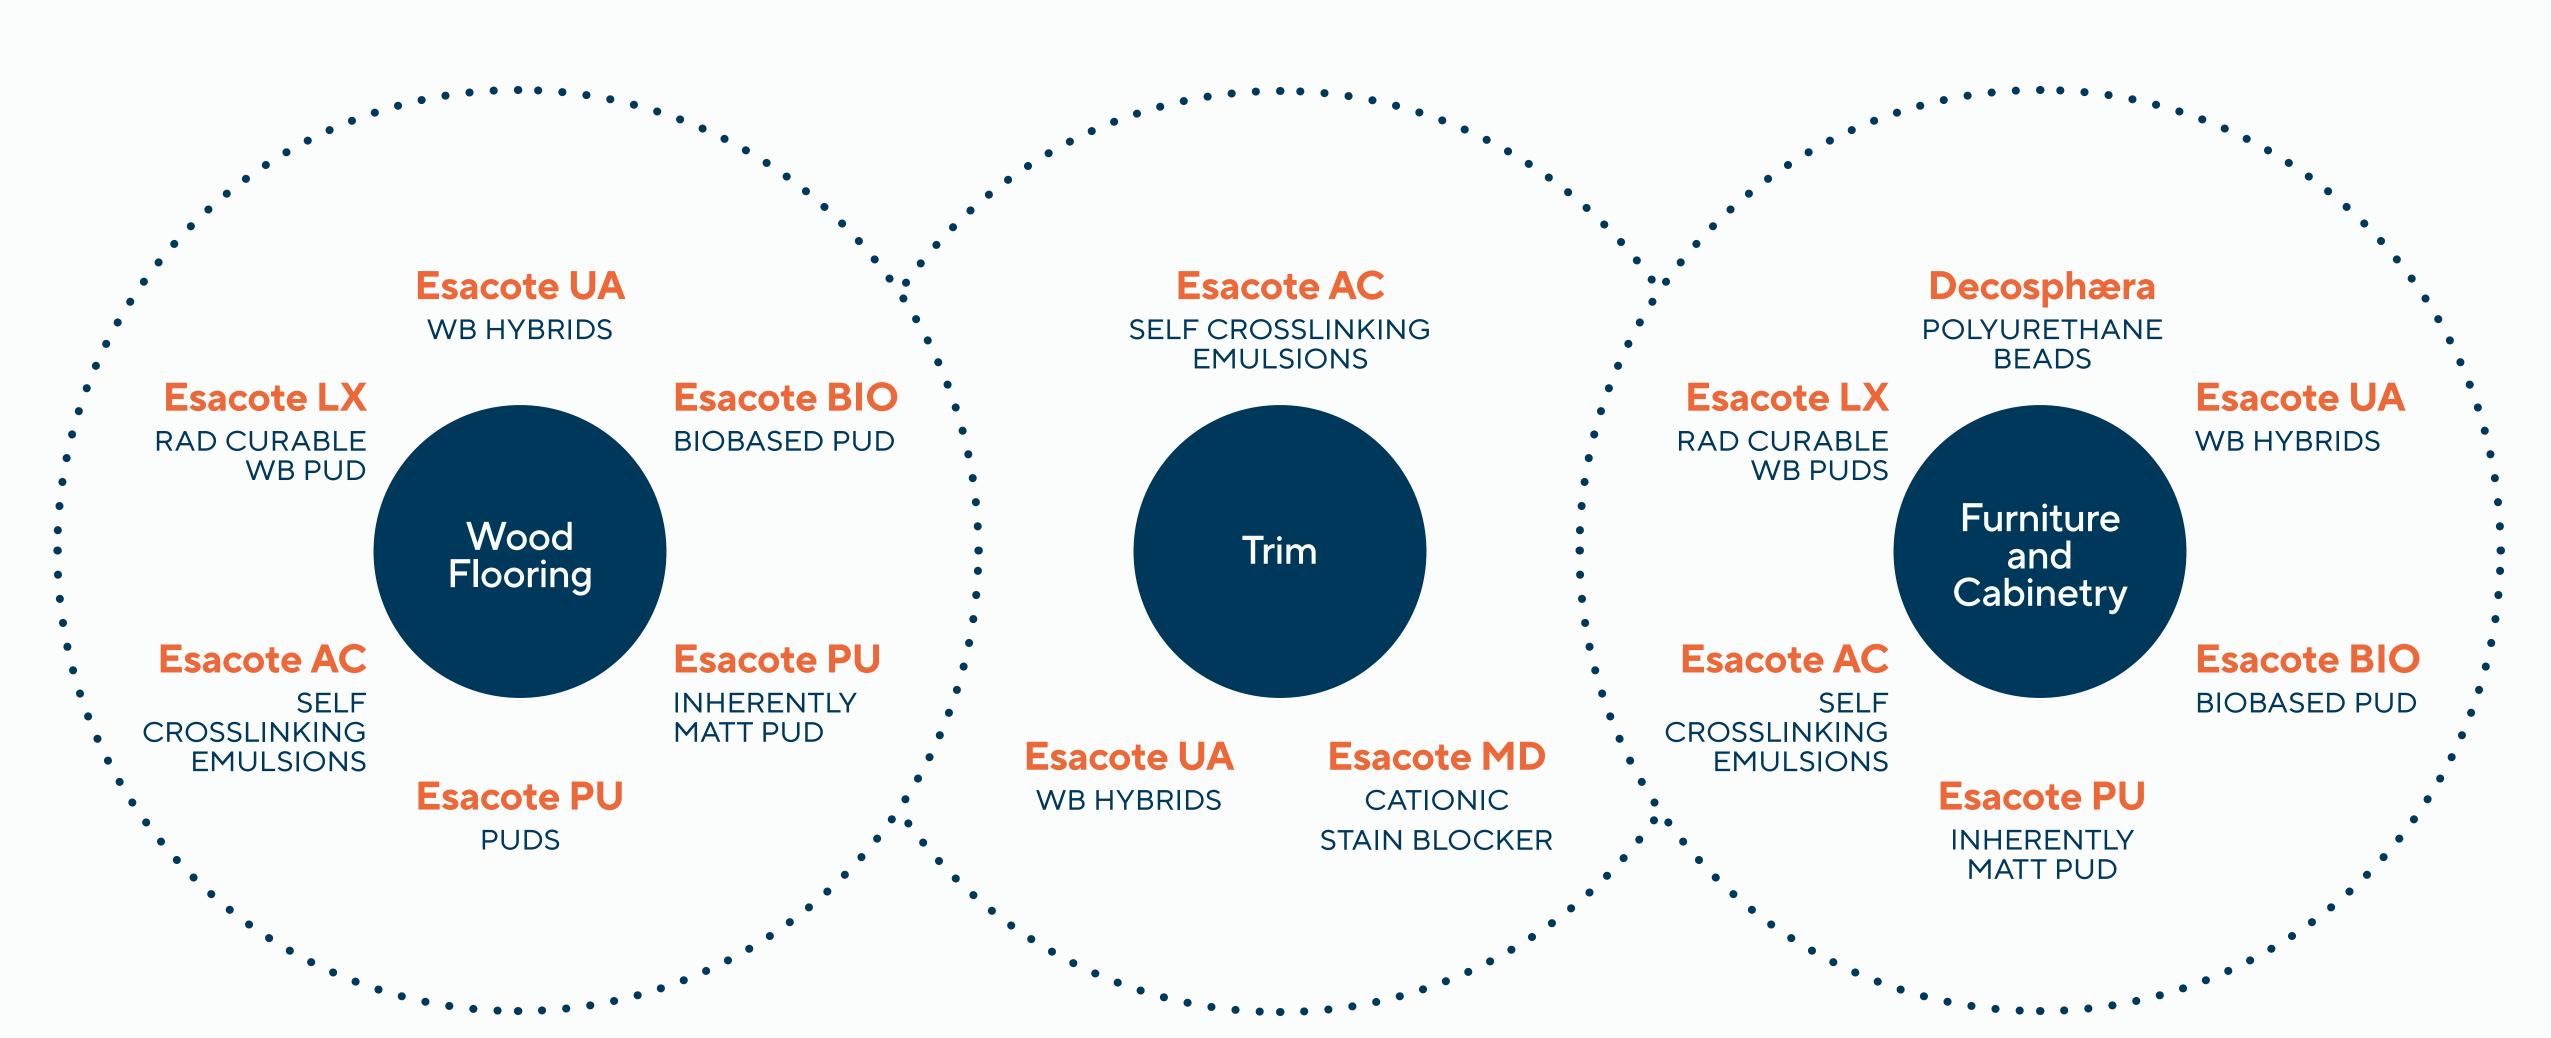

# Wood Coatings solutions

Emulsions
Solvent free PUDs
Inherently Matt PUDs

Transparent PU beads Coloured PU beads

lamberti.com

surfacetreatment.lamberti.com coatings@lamberti.com