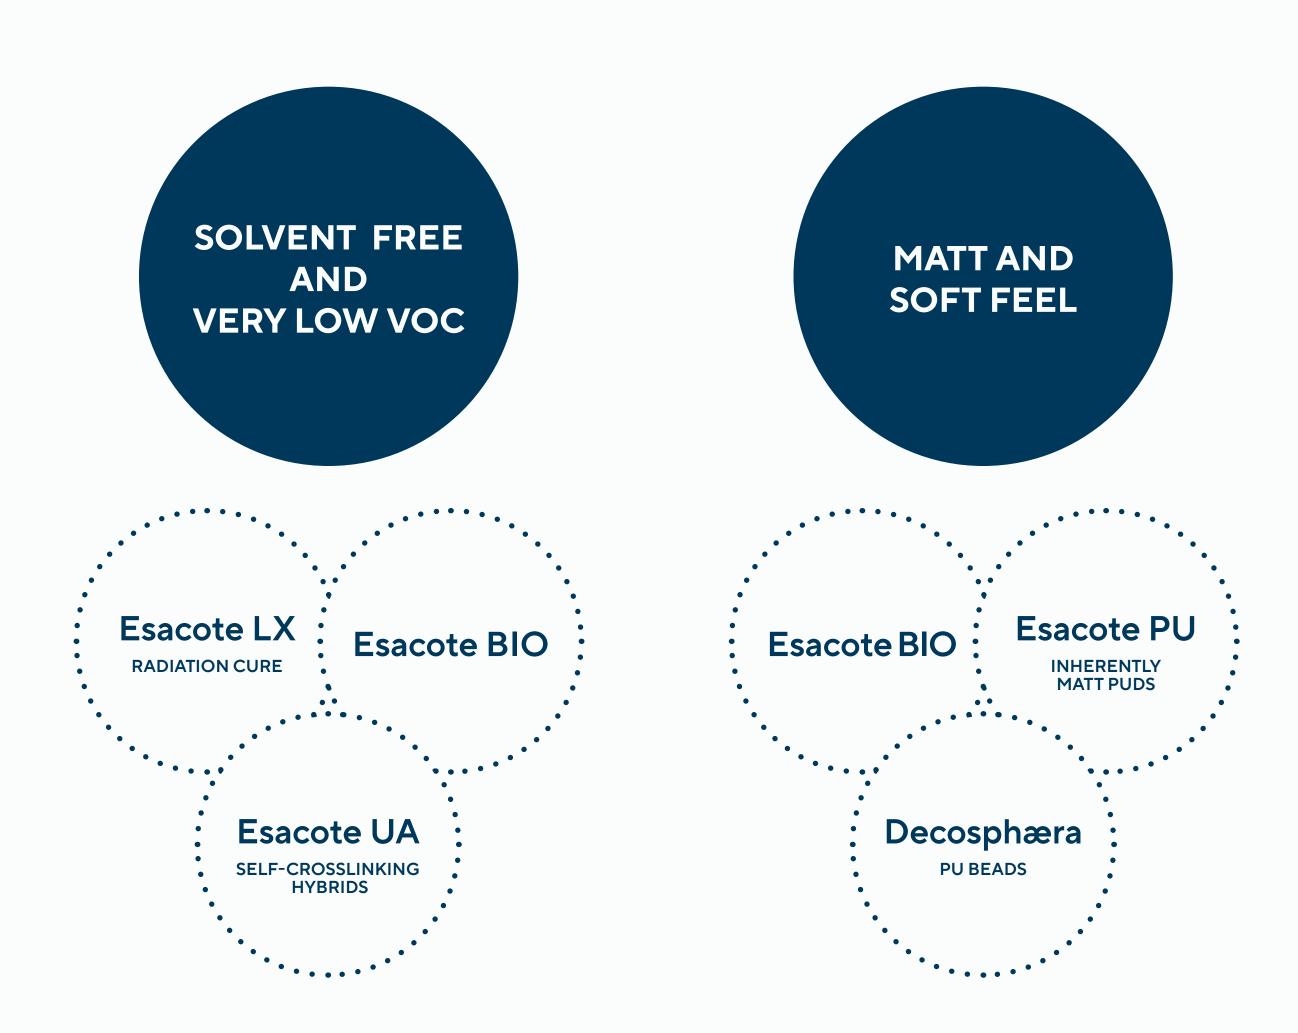

# Wood Coatings solutions

Emulsions
Solvent free PUDs
Inherently Matt PUDs

Transparent PU beads Coloured PU beads

lamberti.com

surfacetreatment.lamberti.com coatings@lamberti.com